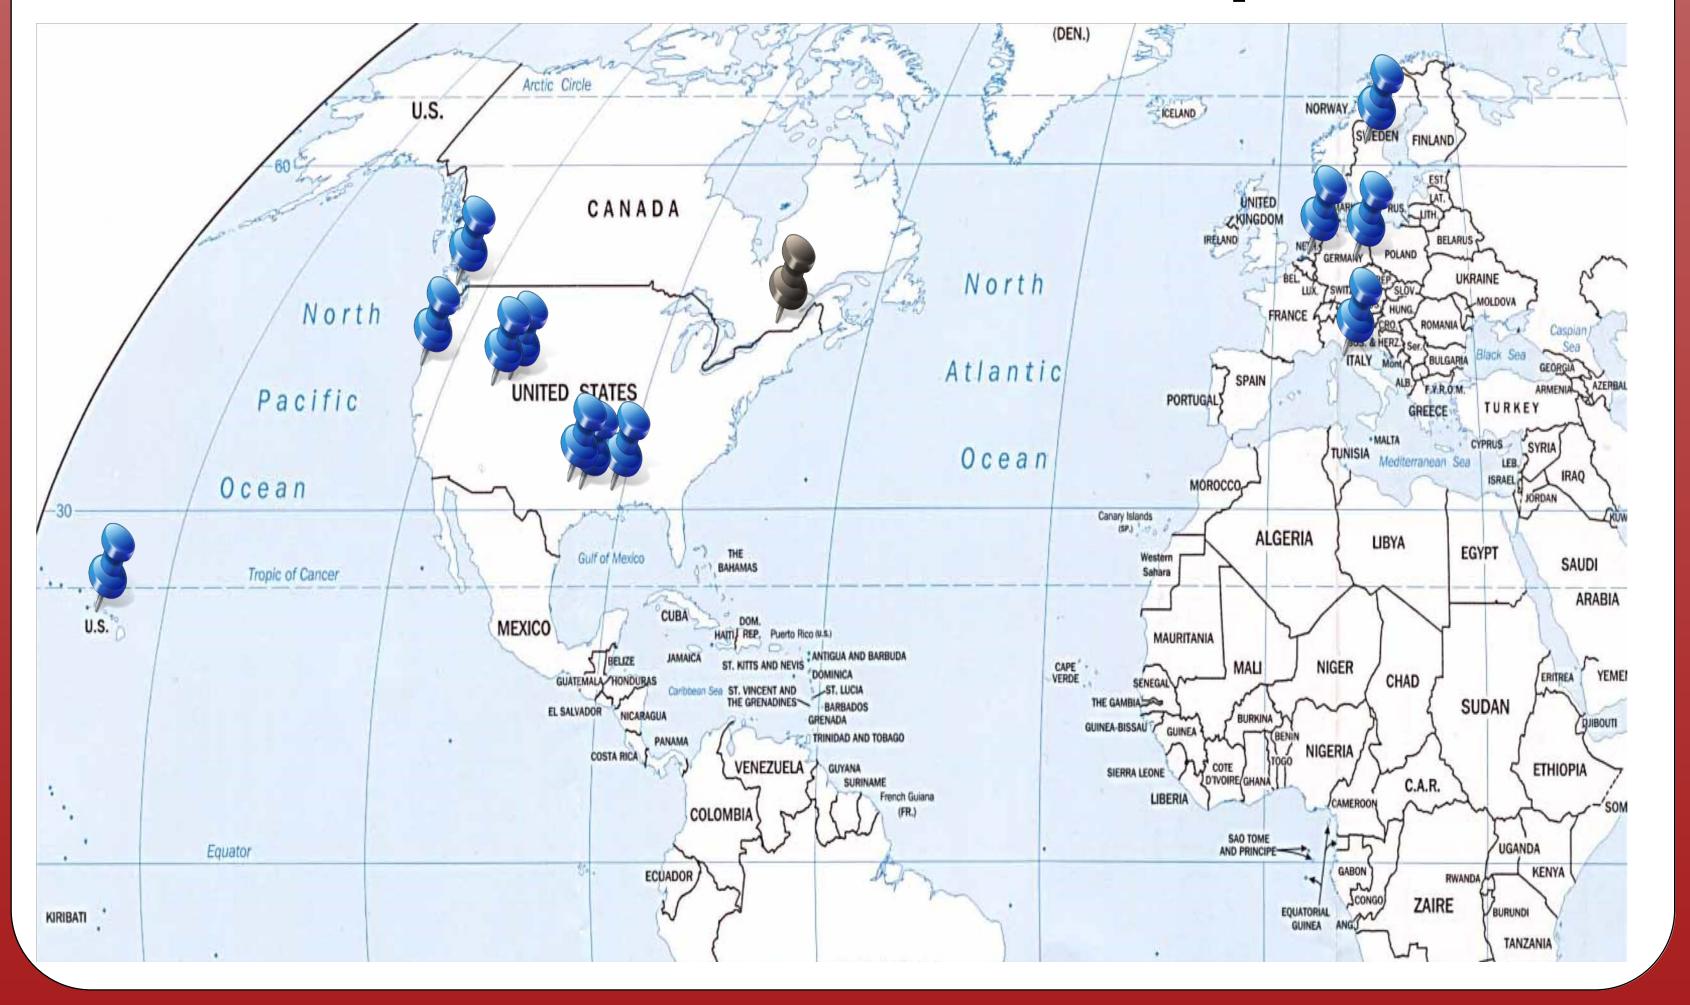

# **US Research Software Sustainability**

Institute conceptualization

Help research software projects grow and become sustainable

Provide good software practices

Interested in hosting a tutorial, developing expertise, and implementing locally? Contact Jeffrey Carver!

Focus on entire research ecosystem – developers, maintainers, and users

Specific foci: Criticality of Software, Credit, Incubation, Training, Career Paths