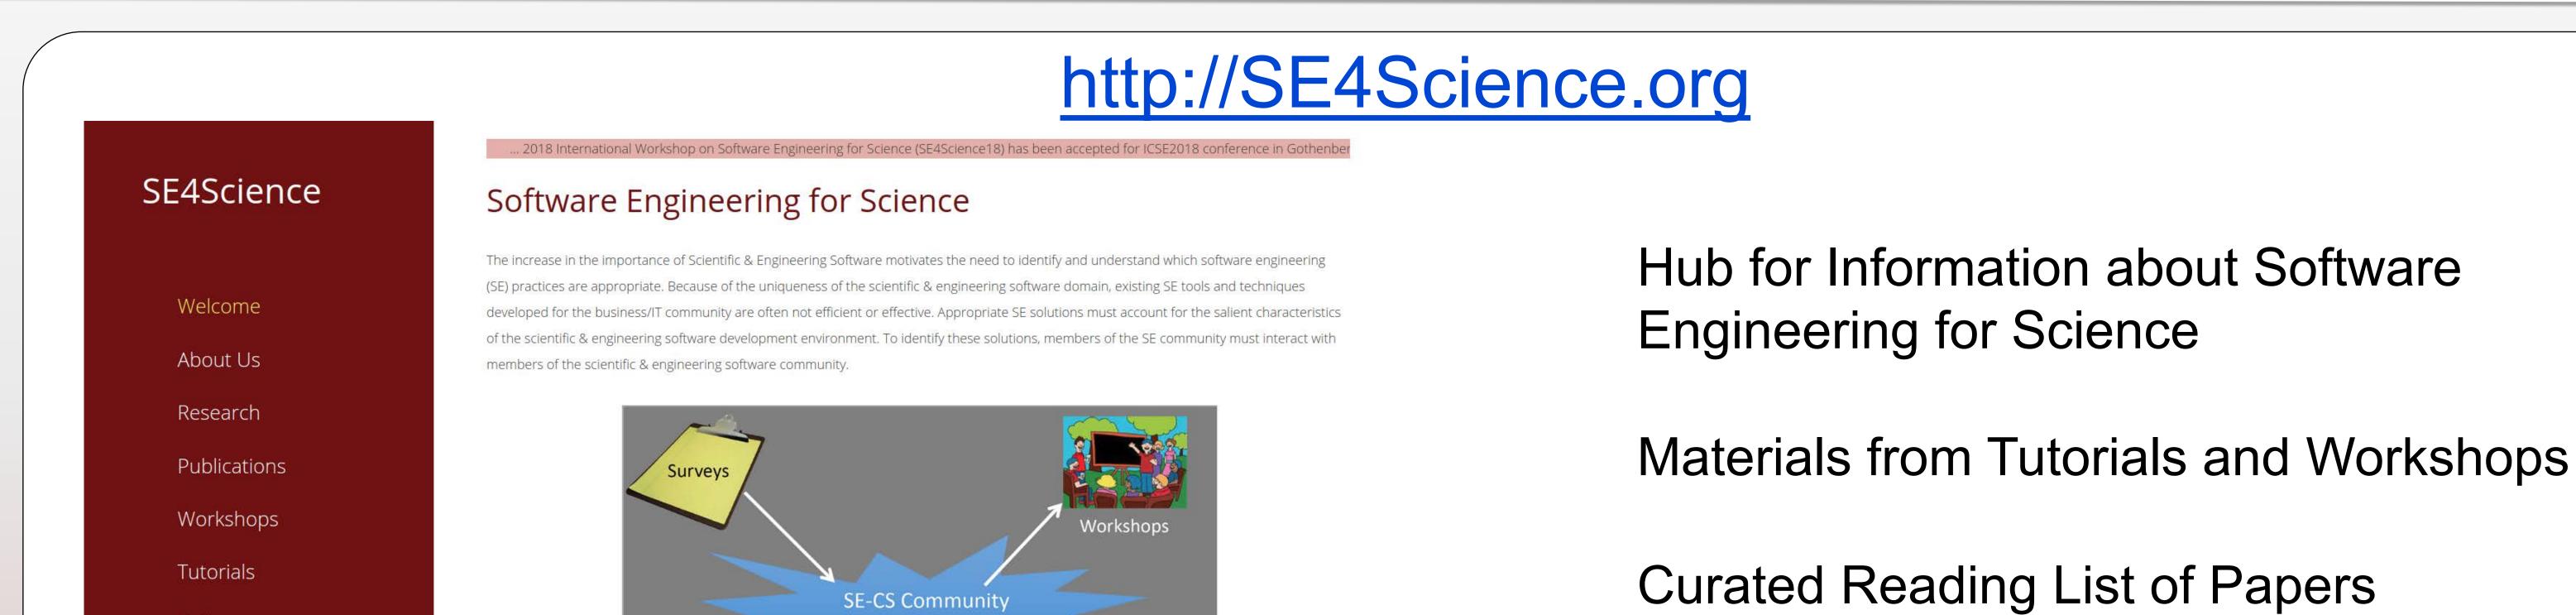

### **SE4Science Workshops**

Agile-inspired methodologies

- Adaptable to change
- Focus on people not process

**Development Goals** 

- Performance
- Portability

V&V

- Vary in formality
- Impacted by sponsor